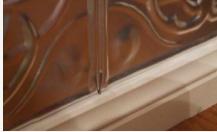

## Wall Panel Installation

Marking out prior to installing

Panel cut out for A/C vent

Panel folded returning around wall

Sheets can be folded simply using a Hold in place temporarily with a straight edge

nail prior to permanent fixing