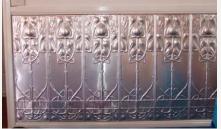

Cut out section for power points etc

Installed panel corner & cutouts

Panels being installed as shown

Panel with small infill section

One way to cut infill sections out

Completed wall prior to painting

Completed wall after priming and painting

All items are shown as a guide only. Pressed Tin Panels® do not carry any responsibility for how individual panels are installed. If you have any questions please feel free to contact us. Panel shown is the Art Nouveau. Guide is for panels being fixed to walls only.