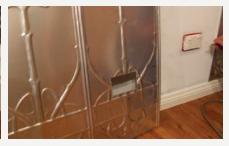

Cut out section for power points etc

Installed panel corner & cutouts

Panels being installed as shown

Panel with small infill section

One way to cut infill sections out

Completed wall prior to painting

Completed wall after priming and painting