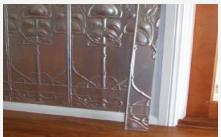

Cut out section for power points etc

Installed panel corner & cutouts

Panels being installed as shown

Panel with small infill section

One way to cut infill sections out

Completed wall prior to painting

Completed wall after priming and painting

All items are shown as a guide only. Pressed Tin Panels® do not carry any responsibility for how individual panels are installed. If you have any questions please feel free to contact us. Panel shown is the Art Nouveau. Guide is for panels being fixed to walls only.