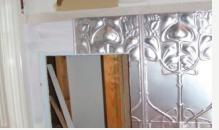

## Wall Panel Installation

Marking out prior to installing

Panel cut out for A/C vent

Panel folded returning around wall

Sheets can be folded simply using a Hold in place temporarily with a straight edge

nail prior to permanent fixing

Cut out section for power points etc

Installed panel corner & cutouts

Panels being installed as shown

Panel with small infill section

One way to cut infill sections out

Completed wall prior to painting

Completed wall after priming and painting