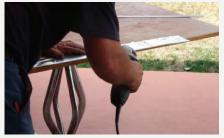

## Wall Panel Installation

Marking out prior to installing

Panel cut out for A/C vent

Panel folded returning around wall

Sheets can be folded simply using a Hold in place temporarily with a straight edge

nail prior to permanent fixing