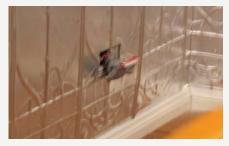

Cut out section for power points etc

Installed panel corner & cutouts

Panels being installed as shown

Panel with small infill section

One way to cut infill sections out

Completed wall prior to painting

Completed wall after priming and painting