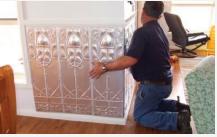

Cut out section for power points etc

Installed panel corner & cutouts

Panels being installed as shown

Panel with small infill section

One way to cut infill sections out

Completed wall prior to painting

Completed wall after priming and painting