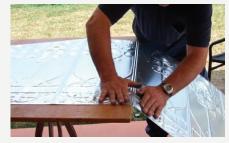

## Wall Panel Installation

Marking out prior to installing

Panel cut out for A/C vent

Panel folded returning around wall

Sheets can be folded simply using a Hold in place temporarily with a straight edge

nail prior to permanent fixing