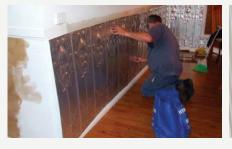

## Wall Panel Installation

Marking out prior to installing

Panel cut out for A/C vent

Panel folded returning around wall

Sheets can be folded simply using a Hold in place temporarily with a straight edge

nail prior to permanent fixing