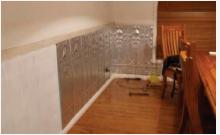

Cut out section for power points etc

Installed panel corner & cutouts

Panels being installed as shown

Panel with small infill section

One way to cut infill sections out

Completed wall prior to painting

Completed wall after priming and painting