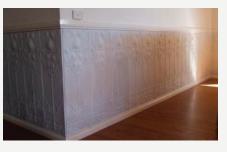

Cut out section for power points etc

Installed panel corner & cutouts

Panels being installed as shown

Panel with small infill section

One way to cut infill sections out

Completed wall prior to painting

Completed wall after priming and painting

All items are shown as a guide only. Pressed Tin Panels® do not carry any responsibility for how individual panels are installed. If you have any questions please feel free to contact us. Panel shown is the Art Nouveau. Guide is for panels being fixed to walls only.